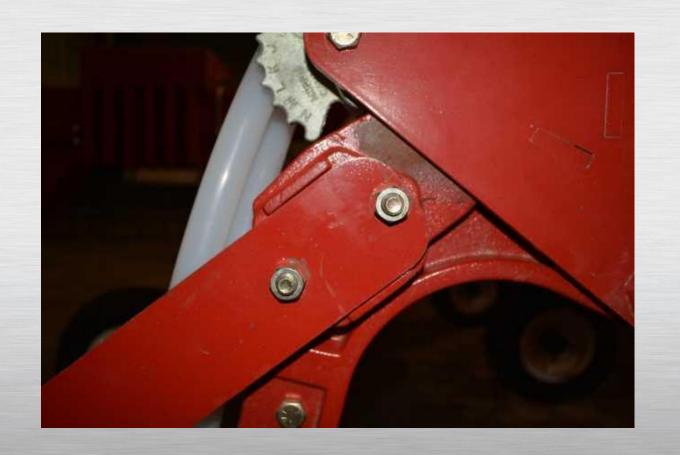

And torque the  $2 - \frac{1}{2}$  "opener bolts to 105 ft. lbs.

Next install the  $4 - \frac{3}{4}$  " carriage bolts with the retaining clips.

Ensure the right angle of the independent opener assembly fits square to the frame so that there isn't any visible gap.

This maintains even seeding of the precision seeding tool.

Install the clamp straps and hose holder.

Tighten the bolt evenly, pulling the right angle of the opener squarely onto the 4x4 frame.

There should be near equal thread showing, but more importantly, the bolts are torqued equally to 170 ft. lbs.