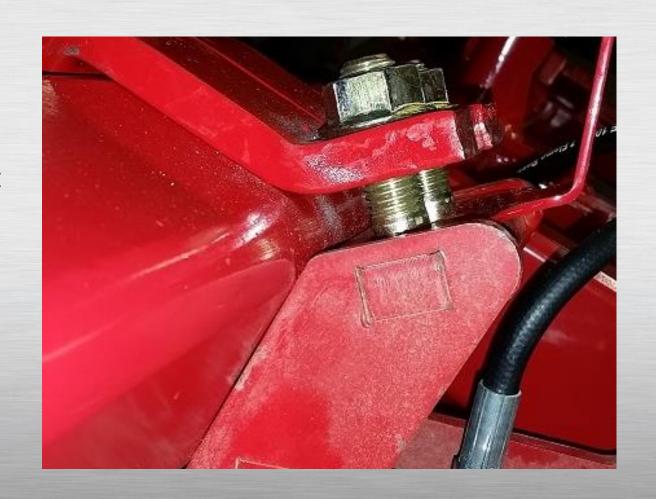

This maintains even seeding of the precision seeding tool.

Install the clamp straps and hose holder.

Tighten the bolt evenly, pulling the right angle of the opener squarely onto the 4x4 frame.

There should be near equal thread showing, but more importantly, the bolts are torqued equally to 170 ft. lbs.

This is a correct showing of near equal thread through the nuts and torque to 170 ft. lbs.

Loosen the  $4 - \frac{1}{2}$ " bolts that attach the packers trailing arm to the precision opener assembly.

Ensure even depth of the precision seeding tool.