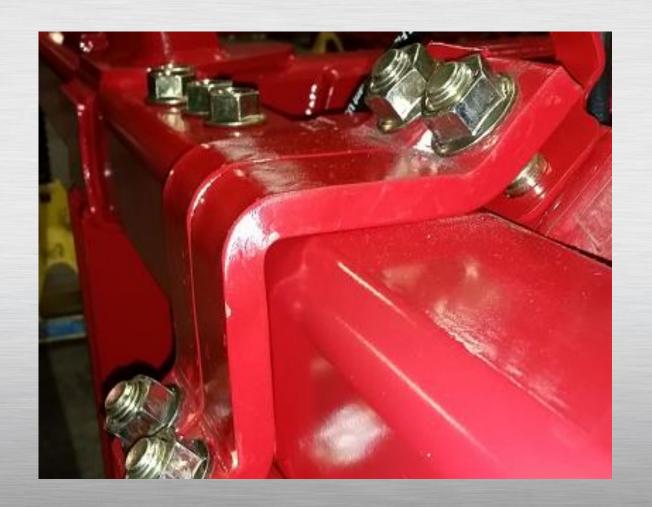

This maintains even seeding of the precision seeding tool.

Install the clamp straps and hose holder.

Tighten the bolt evenly, pulling the right angle of the opener squarely onto the 4x4 frame.

There should be near equal thread showing, but more importantly, the bolts are torqued equally to 170 ft. lbs.

This is a correct showing of near equal thread through the nuts and torque to 170 ft. lbs.

Loosen the  $4 - \frac{1}{2}$ " bolts that attach the packers trailing arm to the precision opener assembly.

Ensure even depth of the precision seeding tool.