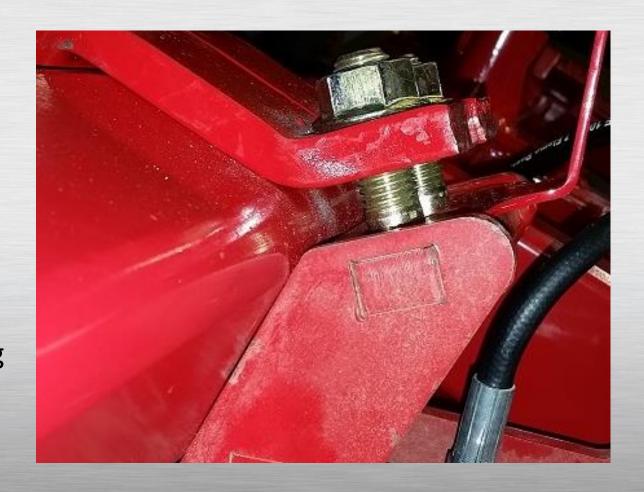

This maintains even seeding of the precision seeding tool.

Install the clamp straps and hose holder.

Tighten the bolt evenly, pulling the right angle of the opener squarely onto the 4x4 frame.

There should be near equal thread showing, but more importantly, the bolts are torqued equally to 170 ft. lbs.

This is a correct showing of near equal thread through the nuts and torque to 170 ft. lbs.

Loosen the  $4 - \frac{1}{2}$ " bolts that attach the packers trailing arm to the precision opener assembly.

Ensure even depth of the precision seeding tool.