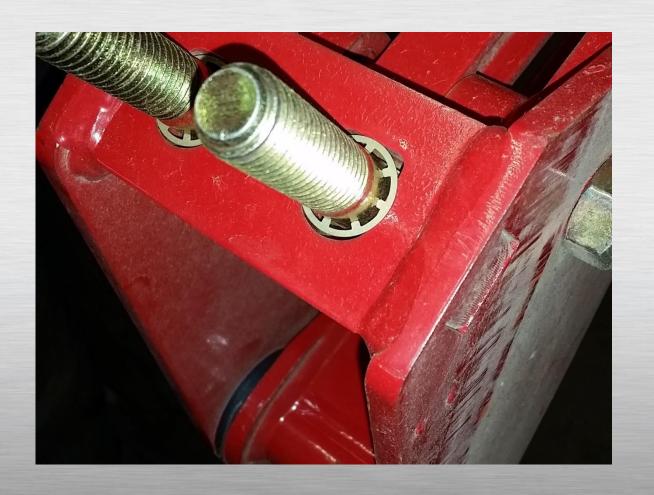

And torque the  $2 - \frac{1}{2}$  "opener bolts to 105 ft. lbs.

Next install the  $4 - \frac{3}{4}$  " carriage bolts with the retaining clips.

Ensure the right angle of the independent opener assembly fits square to the frame so that there isn't any visible gap.

This maintains even seeding of the precision seeding tool.

Install the clamp straps and hose holder.

Tighten the bolt evenly, pulling the right angle of the opener squarely onto the 4x4 frame.

There should be near equal thread showing, but more importantly, the bolts are torqued equally to 170 ft. lbs.