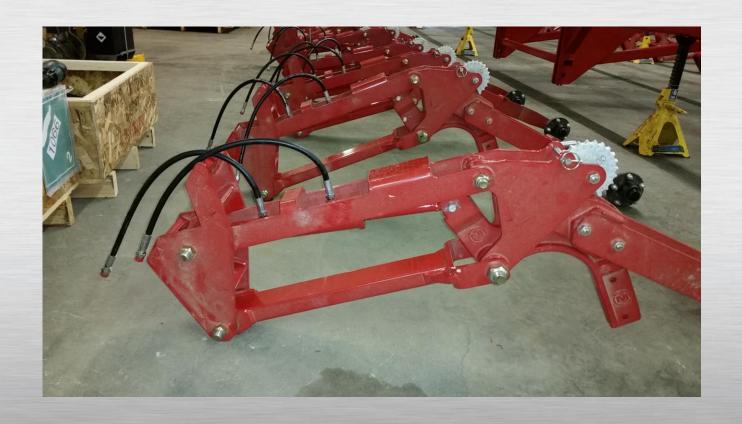

The first step is to install the hydraulic hoses on the hydraulic cylinder.

Next install the opener of choice.

Also install the longer bolt in the upper hole to accommodate the hose holder.

Next install the Packer wheel assembly, torqueing to 90 ft. lbs.

And torque the  $2 - \frac{1}{2}$  "opener bolts to 105 ft. lbs.

Next install the  $4 - \frac{3}{4}$  " carriage bolts with the retaining clips.

Ensure the right angle of the independent opener assembly fits square to the frame so that there isn't any visible gap.