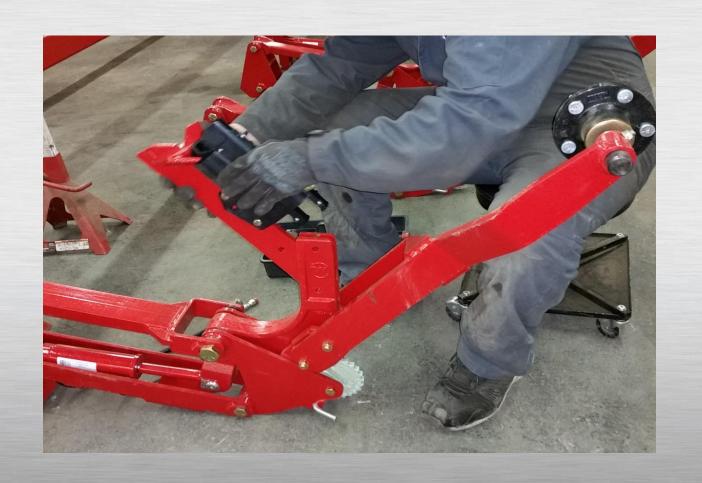

The first step is to install the hydraulic hoses on the hydraulic cylinder.

Next install the opener of choice.

Also install the longer bolt in the upper hole to accommodate the hose holder.

Next install the Packer wheel assembly, torqueing to 90 ft. lbs.

And torque the  $2 - \frac{1}{2}$  "opener bolts to 105 ft. lbs.

Next install the  $4 - \frac{3}{4}$  " carriage bolts with the retaining clips.

Ensure the right angle of the independent opener assembly fits square to the frame so that there isn't any visible gap.

This maintains even seeding of the precision seeding tool.

Install the clamp straps and hose holder.

Tighten the bolt evenly, pulling the right angle of the opener squarely onto the 4x4 frame.

There should be near equal thread showing, but more importantly, the bolts are torqued equally to 170 ft. lbs.