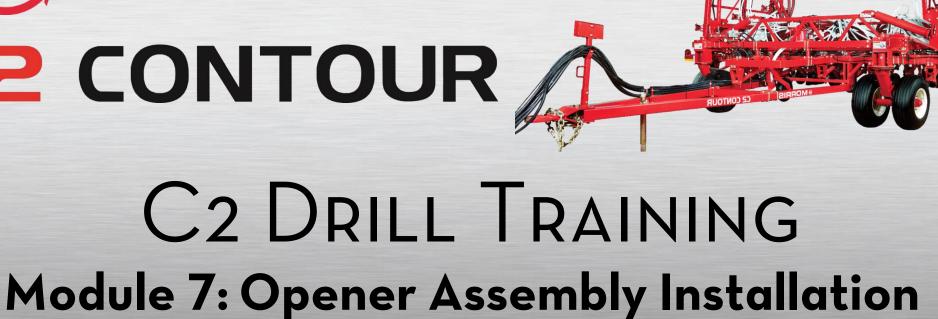

#### **PURPOSE**

Correct installation of the C2 opener assembly is crucial to how well it will performed as it is designed to sit square on the frame. Incorrect placement can result in incorrect depth and stress on the opener assembly.

The first step is to install the hydraulic hoses on the hydraulic cylinder.

Next install the opener of choice.

Also install the longer bolt in the upper hole to accommodate the hose holder.

Next install the Packer wheel assembly, torqueing to 90 ft. lbs.